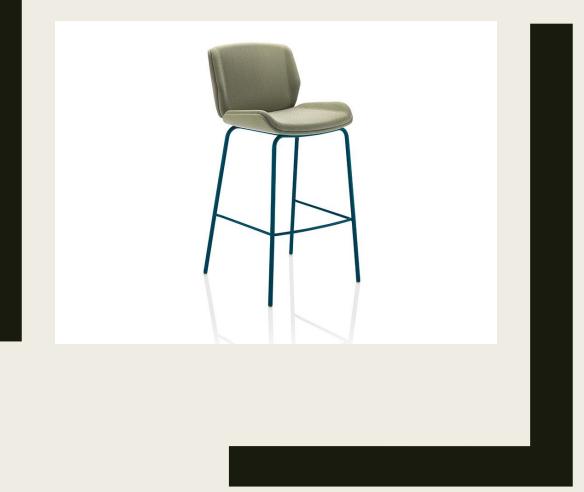

CO-HSO2

FOUR LEGGED STOOLS, AVALIABLE IN A CHOICE OF FOUR VIVID COLOURS. CONTACT SALES@OFFICEPROBLEMSSOLVED.COM

THIS STOOL OFFERS A SLEEK DESIGN WITH A SLED BASE OR TUBULAR FOUR LEGGED FRAME. UPHOLSTERY IN A CHOICE OF FABRICS AVALIABLE