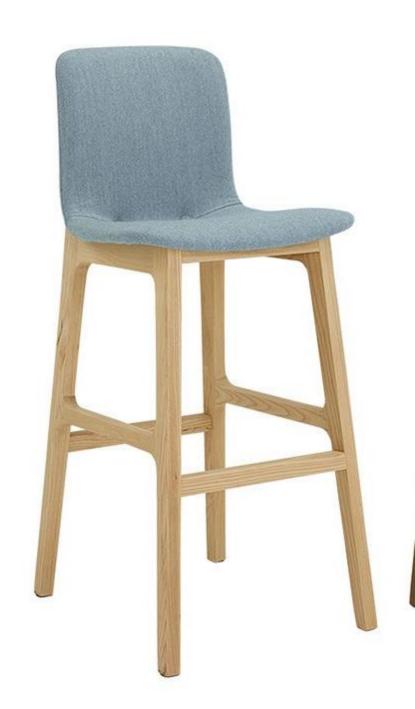

# STOOLS

STOOL AVAILABLE FULLY UPHOLSTERED OR A POLYPROPYLENE SHELL THE STOOL VERSATILITY IS COMPOUNDED BY THE CHOICE OF AN ASH, WALNUT, ESPRESSO, WENGE, BLACK OR WHITE WOODEN BASE AND FINISHED WITH THE CHOICE OF TEN EXCITING PLASTIC SHELL COLOURS OR UPHOLSTERED IN YOUR CHOICE OF FABRIC.

CONTACT FOR A QUOTATION

STOOL AVAILABLE FULLY UPHOLSTERED OR A POLYPROPYLENE SHELL THE STOOL VERSATILITY IS COMPOUNDED BY THE CHOICE OF AN ASH, WALNUT, ESPRESSO, WENGE, BLACK OR WHITE WOODEN BASE AND FINISHED WITH THE CHOICE OF TEN EXCITING PLASTIC SHELL COLOURS OR UPHOLSTERED IN YOUR CHOICE OF FABRIC.