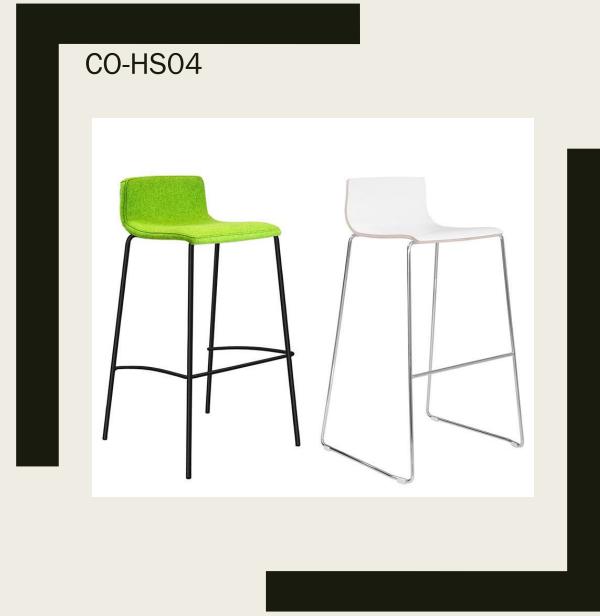

CO-HSO2

FOUR LEGGED STOOLS, AVALIABLE IN A CHOICE OF FOUR VIVID COLOURS. CONTACT SALES@OFFICEPROBLEMSSOLVED.COM

THIS STOOL OFFERS A SLEEK DESIGN WITH A SLED BASE OR TUBULAR FOUR LEGGED FRAME. UPHOLSTERY IN A CHOICE OF FABRICS AVALIABLE