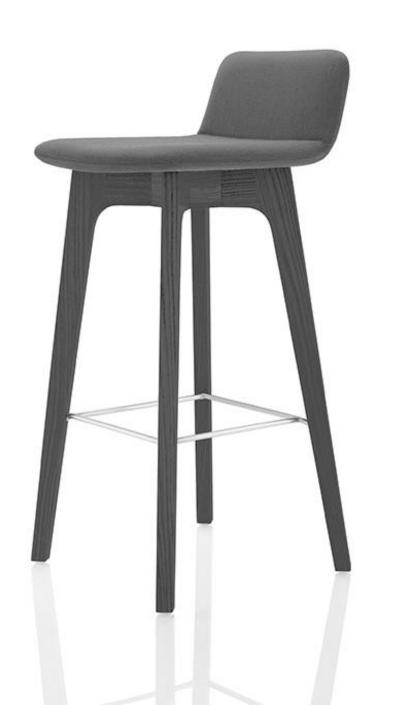

> CONTACT FOR A QUOTE SALES@OFFICEPROBLEMSSOLVED.COM

WOODEN BASE STOOLS AVALIABLE IN SIX FINISHES, INTEGRATED FOOTREST, TWO-TONE UPHOLSTERY AVALIABLE AND DEEP BUTTONING OPTION AVALIABLE.

CONTACT FOR A QUOTATION SALES@OFFICEPROBLEMSSOLVED.COM