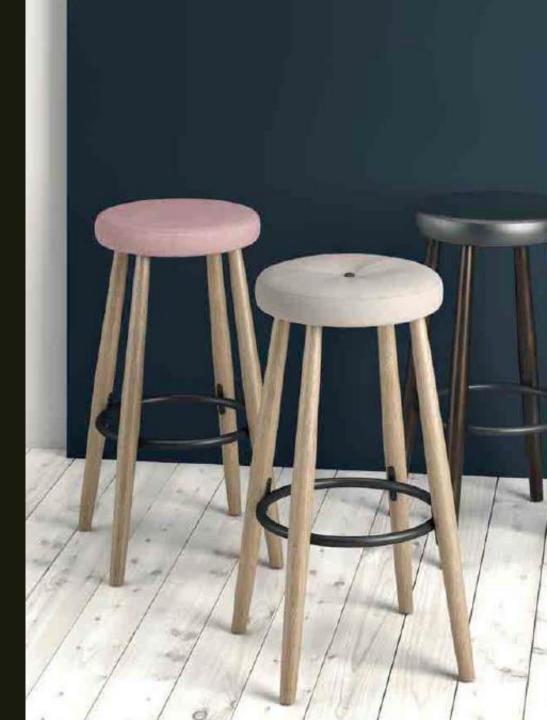

## BEAUTIFUL STOOL WITH OAK LEGS AND CHROME FOOT RING. AVALIABLE IN VARIOUS FABRIC CHOICES

CO-HS07