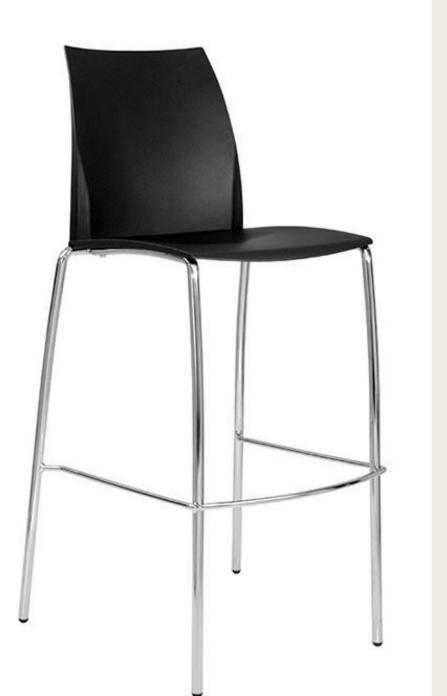

CO-HSO2

FOUR LEGGED STOOLS, AVALIABLE IN A CHOICE OF FOUR VIVID COLOURS. CONTACT SALES@OFFICEPROBLEMSSOLVED.COM

THIS STOOL OFFERS A SLEEK DESIGN WITH A SLED BASE OR TUBULAR FOUR LEGGED FRAME. UPHOLSTERY IN A CHOICE OF FABRICS AVALIABLE