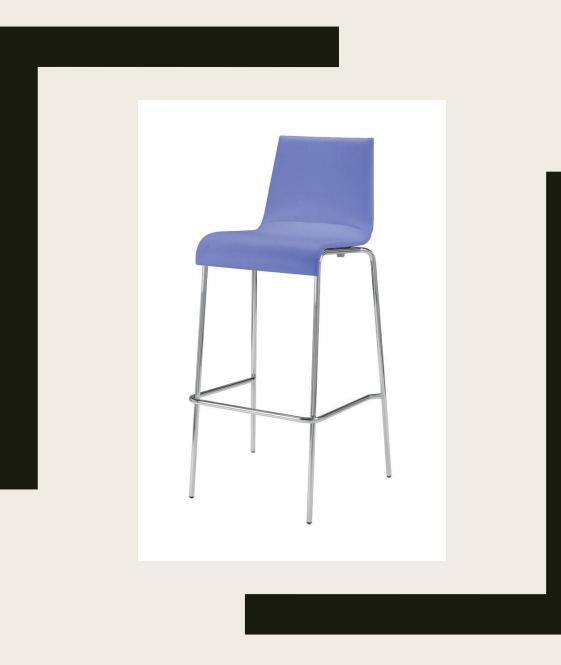

POLYPROPYLENE STOOL WITH CHROME PLATED STEEL. AVALIABLE IN 16 VIBRANT COLOURS. UPHOLSTERED SEAT OPTIONAL.

CONTACT FOR A QUOTATION SALES@OFFICEPROBLEMSSOLVED.COM