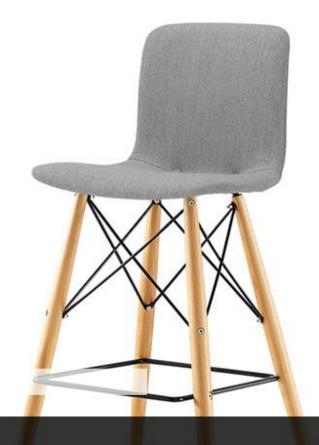

POLYPROPYLENE STOOL WITH CHROME PLATED STEEL. AVALIABLE IN 16 VIBRANT COLOURS. UPHOLSTERED SEAT OPTIONAL.

CONTACT FOR A QUOTATION SALES@OFFICEPROBLEMSSOLVED.COM