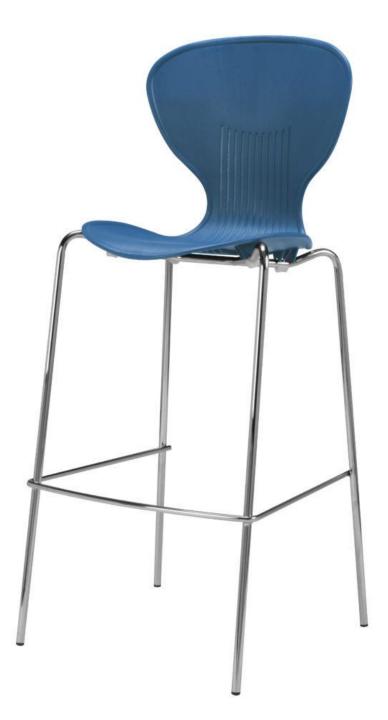

POLYPROPYLENE STOOL WITH CHROME PLATED STEEL. AVALIABLE IN 16 VIBRANT COLOURS. UPHOLSTERED SEAT OPTIONAL.

CONTACT FOR A QUOTATION SALES@OFFICEPROBLEMSSOLVED.COM