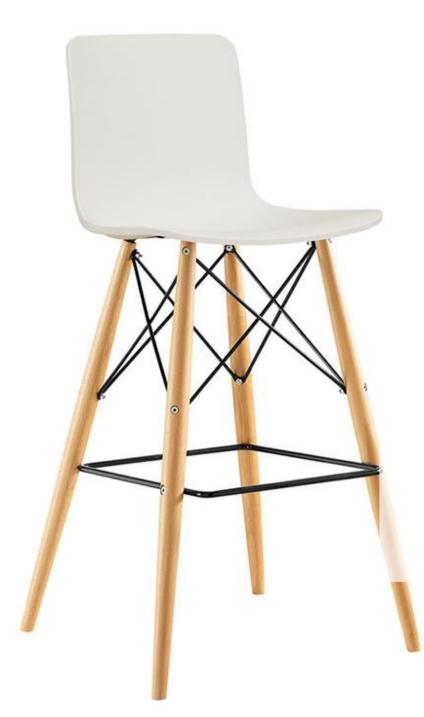

POLYPROPYLENE STOOL WITH CHROME PLATED STEEL. AVALIABLE IN 16 VIBRANT COLOURS. UPHOLSTERED SEAT OPTIONAL.

CONTACT FOR A QUOTATION SALES@OFFICEPROBLEMSSOLVED.COM