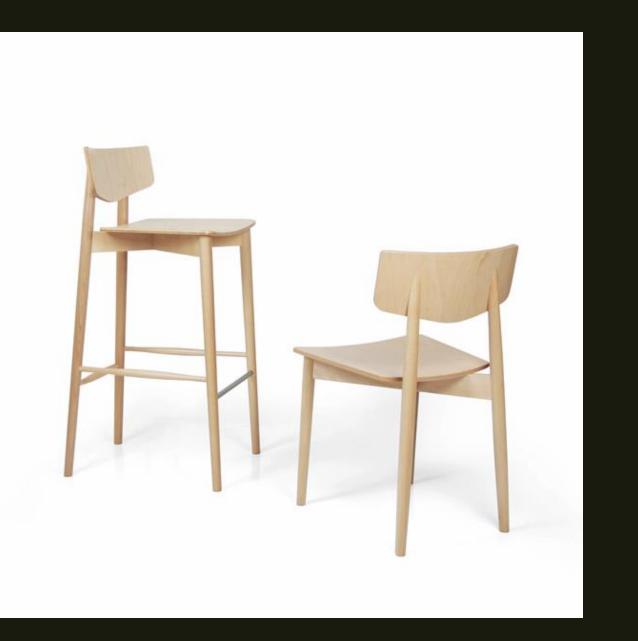

#### CO-HS08

A FRAME IN BLACK AMERICAN WALNUT OR EUROPEAN OAK IS COMPLIMENTED BY FINE FABRIC UPHOLSTERY IN A RANGE OF COLOURS.

CONTACT SALES@OFFICEPROBLEMSSOLVED.COM FOR A QUOTATION

BEECH VENEER SEAT & BACK WITH SOLID FRAME. FINISHED IN NATURAL, WALNUT, BLACK OR WHITE LACQUER. OPTION OF UPHOLSTERED SEAT